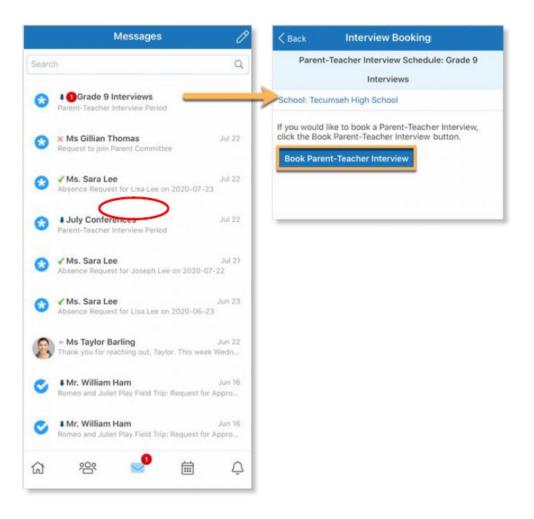

## Log into Edsby

- ✓ Click the envelope in the Navigation Bar (bottom) to access your mailbox.
- ✓ Open the message and click *Book Parent/Teacher Interview*.

 You will then see the student the interview applies to and available time slots of your children's teachers. If the interview period runs on more than one day, use the tabs to select between interview days.